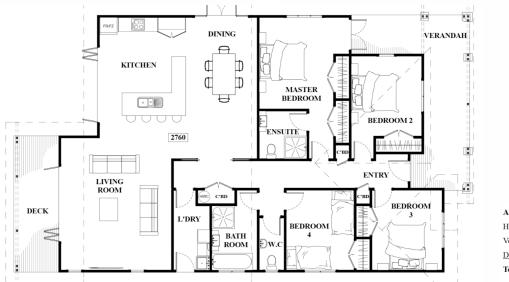

## The Laguna Design Plan

| AREAS:   |                   |
|----------|-------------------|
| House    | $170 m^2$         |
| Verandah | $22m^2$           |
| Deck     | 12m <sup>2</sup>  |
| Total    | 204m <sup>2</sup> |

One level 170m2 home, 4 Bedrooms, 2 Bathrooms with separate W/C, Open Dining, Kitchen and Lounge, Stunning classic Bungalow front entrance

Beautifully pieced together inside and out, this home echoes the bright, peaceful surrounds of a by-gone era. Let this charming 4 bedroom bungalow with covered verandah entrance take hold of your heart and ignite the beginning of your families future.

## The Laguna Design Plan

All our designs are completely customisable so if you'd like to widen or lengthen this design, flip it sideways, or change the layout - anything is possible to suit the needs of your family or property.