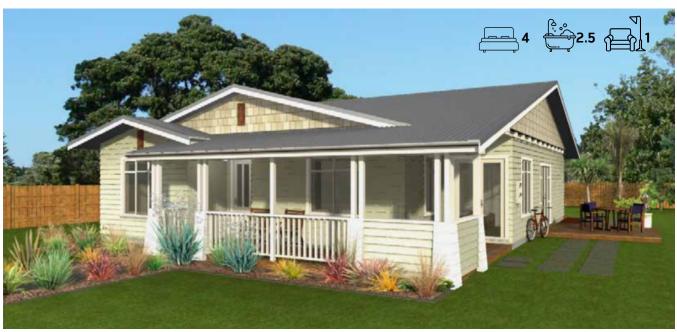

## The Laguna Design Plan

| AREAS:   |                   |
|----------|-------------------|
| House    | $170 m^2$         |
| Verandah | $22m^2$           |
| Deck     | 12m <sup>2</sup>  |
| Total    | 204m <sup>2</sup> |

One level 170m2 home, 4 Bedrooms, 2 Bathrooms with separate W/C, Open Dining, Kitchen and Lounge, Stunning classic Bungalow front entrance

Beautifully pieced together inside and out, this home echoes the bright, peaceful surrounds of a by-gone era. Let this charming 4 bedroom bungalow with covered verandah entrance take hold of your heart and ignite the beginning of your families future.