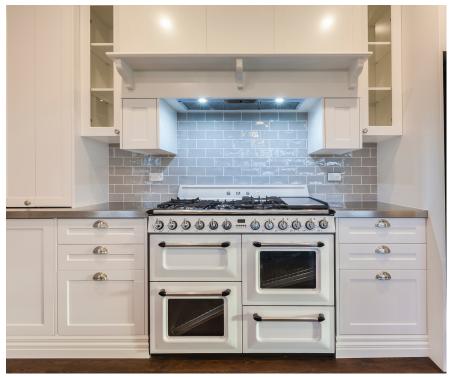

One level 170m2 home, 4 Bedrooms, 2 Bathrooms with separate W/C, Open Dining, Kitchen and Lounge, Stunning classic Bungalow front entrance

Beautifully pieced together inside and out, this home echoes the bright, peaceful surrounds of a by-gone era. Let this charming 4 bedroom bungalow with covered verandah entrance take hold of your heart and ignite the beginning of your families future.